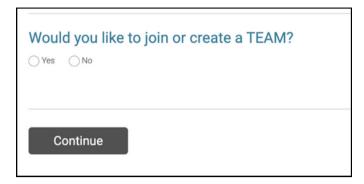

#### **Registering for a Race**

Would you like to join or create a TEAM?

○ Yes ○ No

**Creating/Joining a MedMile Team:** 

• Family Discount Up to

4 People only.

**Option Here!** 

- Captains Will Need to Create Their Team Before Others Can Join Their Team.
- Team Members Need to Join a Team Once the Captain Registers

#### **JOINING / CREATING A TEAM**

Select if You Would Like to Join or Create a Team