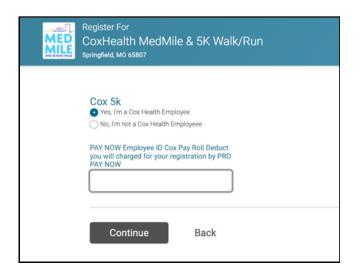

#### CAPTAINS

- CREATE A NEW TEAM
  - Click on The "Create a new team box:
  - Type in Your Unique Name or Department Name
  - Enter a Password That Your Team Will Need to Join

ARE YOU A COXHEALTH EMPLOYEE That Would Like to Use Payroll Deduction to Pay for Your Race Registration?

- YES Enter Your 6 Digit Employee ID Number.
  - Registration Will Not be Accepted If Employee ID# is Invalid
  - FT & PT Employees Can Use This Option. PRN Status Cannot.
- NO Skip