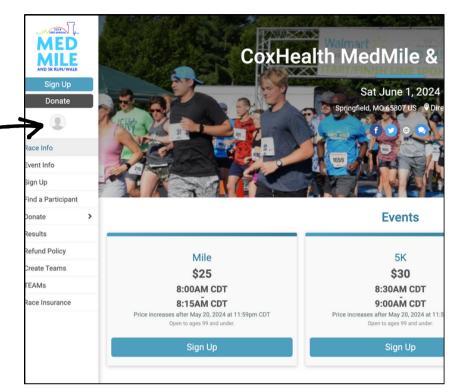

#### **JOINING / CREATING A TEAM**

Can You Join a Team After You Register for the Race? Yes! Example on How, Below!

#### Click on the Profile Icon Here!

- 1. Click on My Registrations
- 2. Click Manage Registration Under Your MedMile Registration
- 3. Click "Team" on the Left Menu Bar

Become a Team
Captain &
Create a New
Team By Clicking
Here!