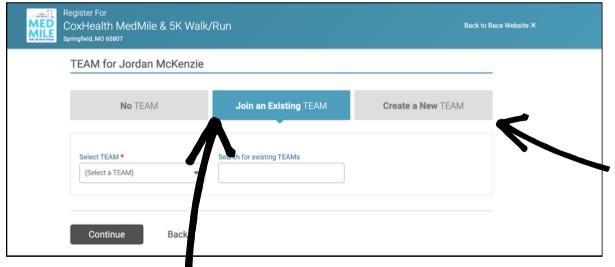

#### Click on the Profile Icon Here!

- 1. Click on My Registrations
- 2. Click Manage Registration Under Your MedMile Registration
- 3. Click "Team" on the Left Menu Bar

Become a Team
Captain &
Create a New
Team By Clicking
Here!

Join an Existing Team By Clicking Here!