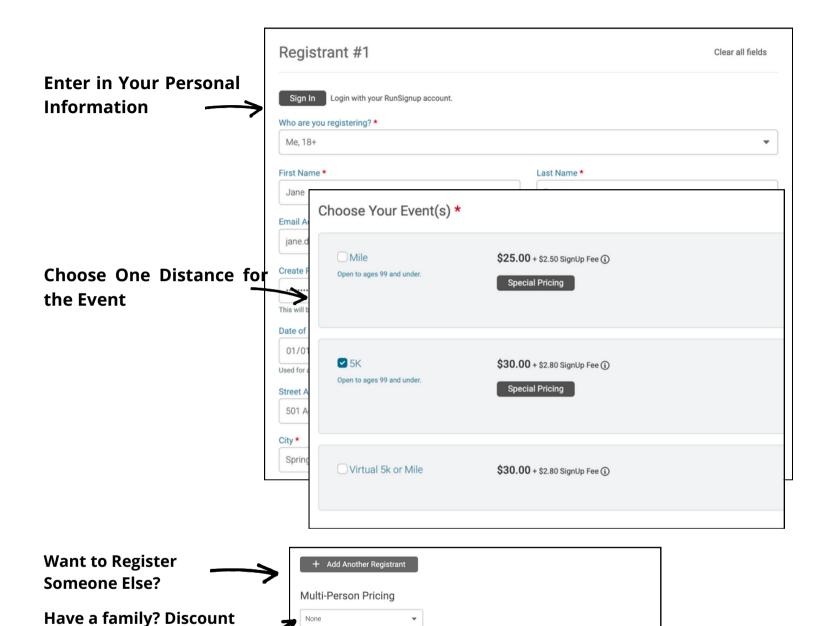

### Quick Tip!

Use an email that is checked regularly so that you receive all race updates and communications leading up to the event date

#### **Registering for a Race**

Would you like to join or create a TEAM?

○ Yes ○ No

**Creating/Joining a MedMile Team:** 

• Family Discount Up to

4 People only.

**Option Here!** 

- Captains Will Need to Create Their Team Before Others Can Join Their Team.
- Team Members Need to Join a Team Once the Captain Registers