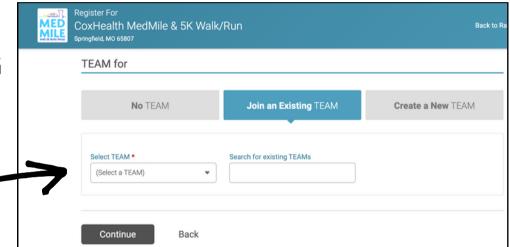

#### **JOINING / CREATING A TEAM**

Select if You Would Like to Join or Create a Team

## JOINING AN EXISITING TEAM?

Select an Existing Team
By Using the First Drop
Down Menu or by
Searching By Name